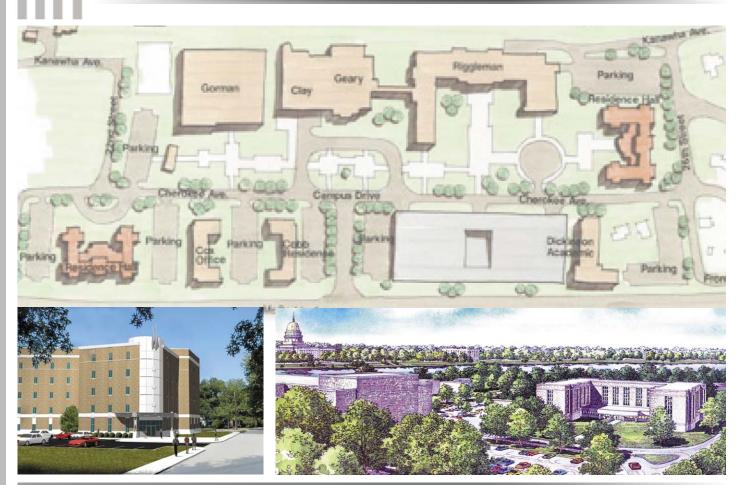

Project Master Planning / Brotherton Hall

Description: Master Planning for future student housing, academic facilities, office facilities, and parking

structure. This scope also included programming and schematic design for a 225 student on-campus residence hall. Our design-build team was ultimately not selected for the

residence hall project.

Year Completed: Master Planning Completed 1999

Residence Hall Project Terminated 2003